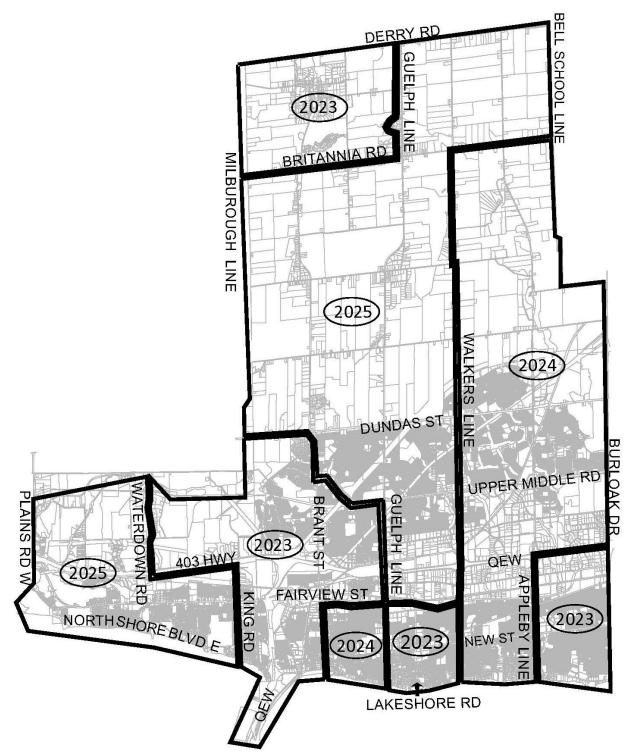

## Tree Trimming Schedule 2022 to 2025

On the next page, see Accessible reference chart listing approximate timing based on FSAs (first 3 digits of your postal code).

| Postal Code                                 | Approximate<br>Timing |
|---------------------------------------------|-----------------------|
| L7T, except streets West of Waterdown Road  | 2025                  |
| L7T, East of Waterdown Rd                   | 2023                  |
| L7S                                         | 2023                  |
| L7R                                         | 2023/24               |
| L7M, South of Britannia                     | 2024                  |
| L7M, North of Britannia                     | 2025                  |
| 17N                                         | 2024                  |
| L7L                                         | 2023                  |
| I7P, South of 403                           | 2023                  |
| L7P North of Britannia, West of Guelph Line | 2023                  |
| Balance of L7P                              | 2025                  |

## Table 1 Tree Trimming Schedule: Approximate FSA Reference

For assistance is accessing this document, please contact our customer service team at 905-332-1851, email <u>cservice@burlingtonhydro.com</u>, or write Burlington Hydro, 1340 Brant Street, Burlington, ON L7R 3Z7.